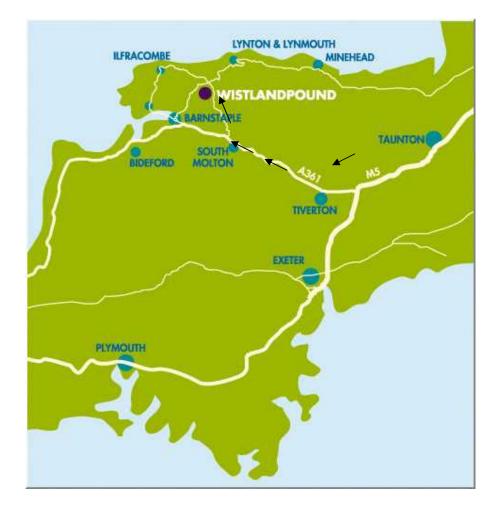

## How To Find Us

## From M5

- Leave the M5 at Junction 27, turn on to A361 to Barnstaple.
- Follow the A361 for 25 miles.
- At the North Aller Roundabout, take the third exit onto the **A399**. This will be signposted to Blackmoor Gate, Brayford & Lynton. (The Northgate Inn is situated just after the first exit on the roundabout).
- Follow this for **11 miles**.
- Take a **left** turn (just after a parking lay by on the left). This is signposted Calvert Trust Exmoor and Loxhore.
- Follow this road for approx.  $\frac{1}{2}$  a mile, Calvert Trust Exmoor is on your left.

Our Postcode (for sat Navs) is EX31 45J